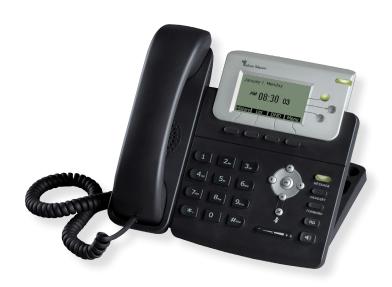

# T322 - Professional IP Phone

esigned for the modern office, Tadiran's T322 desktop phone is both aesthetically appealing and highly functional. As a member of the T300 family of Tadiran IP phones, the T322 is fully compatible with Coral and Sea Softswitch systems offering hundreds of code activated switch features. Enhanced functionality provides access to a wealth of telephony features such as basic call options, speed dialing, multi-line appearance, and much more. And the T322 phone takes high fidelity seriously with High Definition Voice in the speaker and headset making every call crystal clear.

## **Highlights**

- Hundreds of code activated features
- HD G.722 voice quality
- Highly durable, sleek design
- Three programmable buttons & four soft keys
- 3 SIP user accounts & multi-line appearance keys
- Personalized ring tones, call progress tones, etc.
- Group Listening
- Multi-language support
- Local numbering plan
- Local & centralized phone directory
- Auto Provisioning

### **Features**

- Auto Answer
- Hold & Retrieve
- Blind & Consultation transfer modes
- Redial & Speed dial
- 3-way Conference
- Forward modes All, Busy, & No Answer
- Pick-up modes Direct & Group
- Page & Intercom
- Call blocking
- Call log
- Message Waiting Indicator
- Phone lock