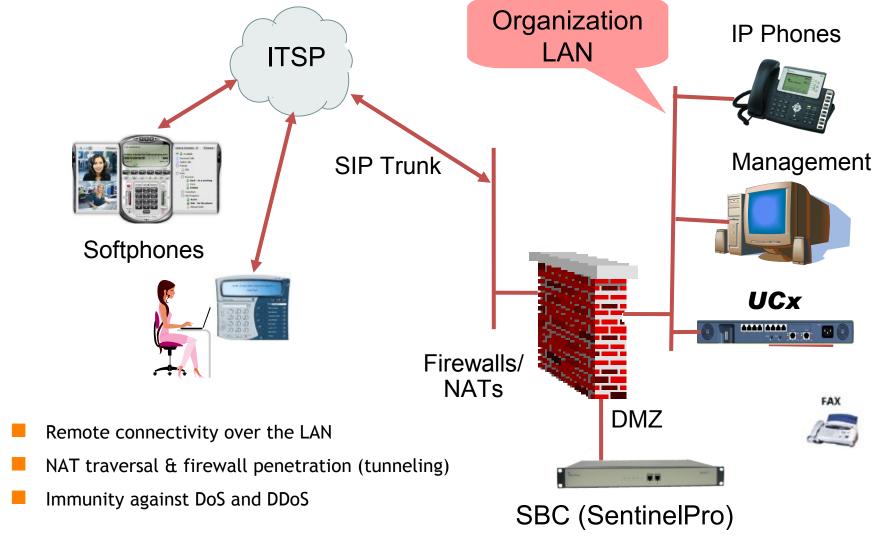

#### Covering All your Needs in one Unified System

- Pure IP communication
  - SIP trunk connectivity (to ITSPs)
  - SIP trunk connectivity to 3rd party softswitches and applications
  - IP terminals and softphones (Tadiran and 3rd party)
  - Standards-compliant SIP, MGCP, RTP and RTCP
- Built-in gateway (4 FXS, 4 FXO, 1 PRI)
  - Phones/fax connected through analog ports (FXS)
  - Digital connectivity to the PSTN (PRI)
  - Networking between sites using QSIG over IP or PRI
  - Direct 4 FXS to 4 FXO connectivity in case of power failure

## Pure IP Topology