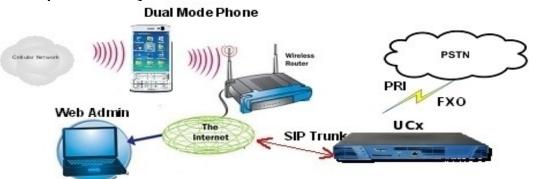

### Unique Features & Applications

- Features:
  - Shared line appearance, Zone Page, Best cost routing
- Applications:
  - Unified Messaging, Conferencing, Embedded IVR, ACD, CDR
- Mobility
  - FlexiCall reach me anywhere
  - Callback
  - Call-through
  - Numbering and "Class of Service" portability
  - Dual mode phone support (GSM/WiFi)

# **Typical Applications**