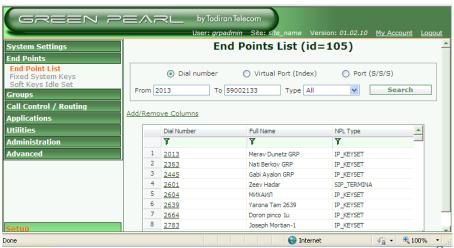

- Built-in gateway (4 FXS, 4 FXO, 1 PRI)
  - Phones/fax connected through analog ports (FXS)
  - Digital connectivity to the PSTN (PRI)
  - Networking between sites using QSIG over IP or PRI
  - Direct 4 FXS to 4 FXO connectivity in case of power failure



### Unique Features & Applications

- Features:
  - Shared line appearance, Zone Page, Best cost routing
- Applications:
  - Unified Messaging, Conferencing, Embedded IVR, ACD, CDR
- Mobility
  - FlexiCall reach me anywhere
  - Callback
  - Call-through
  - Numbering and "Class of Service" portability
  - Dual mode phone support (GSM/WiFi)





# **Typical Applications**





### Secured Remote Management

- Secured remote management through Web Admin (HTTPS)
- Multi-level administration access
- Authentication user name and password



8



## Pure IP Topology





### Summary

- Cost-effective & feature rich IP-PBX
- High performance
- Advanced features & applications
- Multimedia support (Voice, Fax and Video)
- Interoperable with SIP trunks and terminals
- Built-in gateway (4 FXS, 4 FXO, 1 PRI)
- Secured multi-level Web Admin