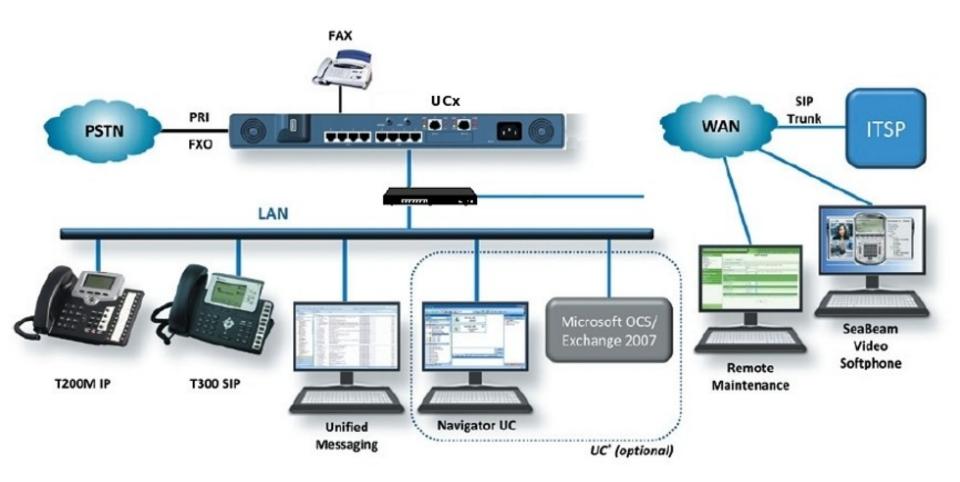

#### Covering All your Needs in one Unified System

- Pure IP communication
  - SIP trunk connectivity (to ITSPs)
  - SIP trunk connectivity to 3rd party softswitches and applications
  - IP terminals and softphones (Tadiran and 3rd party)
  - Standards-compliant SIP, MGCP, RTP and RTCP
- Built-in gateway (4 FXS, 4 FXO, 1 PRI)
  - Phones/fax connected through analog ports (FXS)
  - Digital connectivity to the PSTN (PRI)
  - Networking between sites using QSIG over IP or PRI
  - Direct 4 FXS to 4 FXO connectivity in case of power failure

## Pure IP Topology